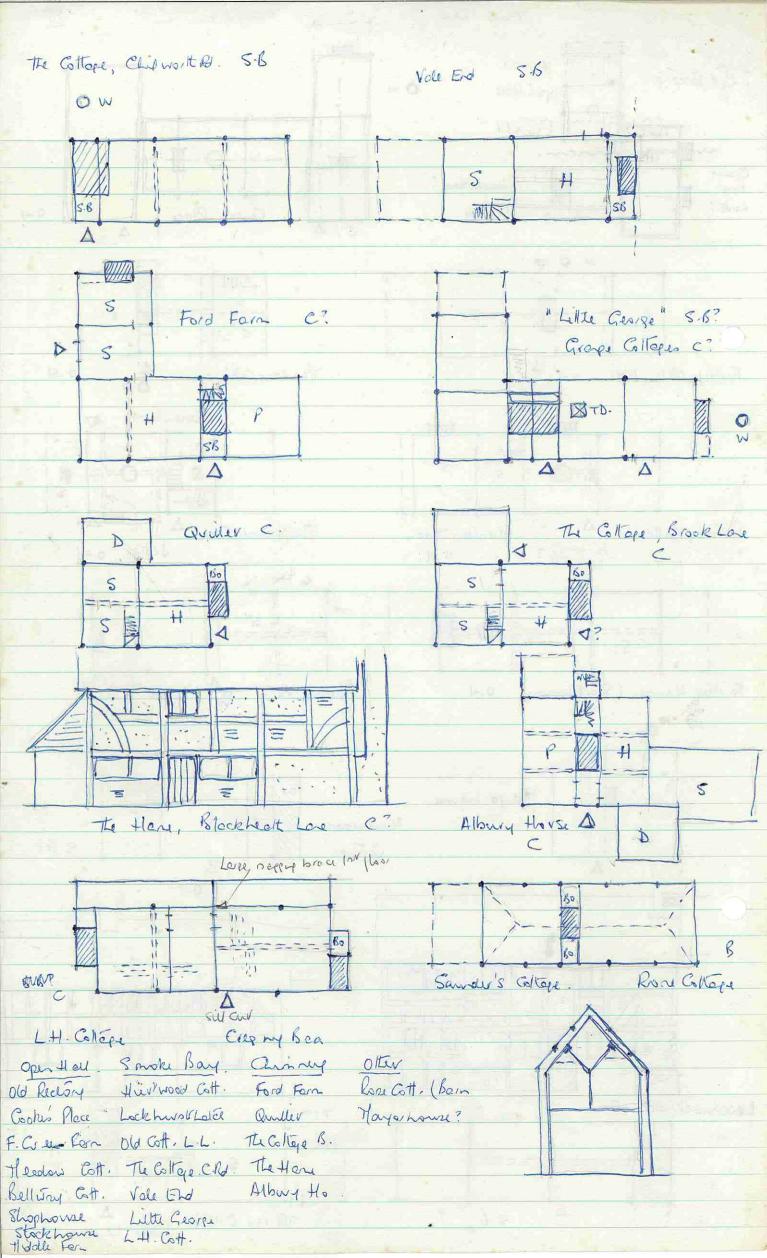

(1) Valued. Reprey front - is Lypind roof both eds. Lette from et beck.

13. This 2 hours make bony. I happind at N. ed - vort continued.

Browning atul Mosso; headvoor

Der Cerre Led - Archy brees & Lypped roof Javil perto Changing of the Cerre of Brech of Archy brees & Lypped roof Javil perto Changing of Many Inde Officers of Lypped roof Javil perto Changing Inde Officers of South Changing of South Changing of South Changing of South Changing of Javil perto Changing Inde Officers of South Changing of Javil perto Changing Inde Officers of Brechy brees & Lypped roof Javil perto Changing Inde Officers of Brechy brees & Lypped roof Javil perto Changing Inde Officers (2 boulds, probably 2 collect?) - One way o Law - meller break New bows provide Care pl. 10 roofs trop also I like I - that of Ivi Partin Knew bows provide care pl. 10 roofs trop also I like I - that of Ivi Partin Knew bows provide care pl. 10 roofs trop also I like I - that of Ivi Partin Knew bows provide care pl. 10 roofs trop also I like I - that of Ivi Partin Knew bows provide care pl. 10 roofs

By wilt elser in in

of war above, from, now replaced with 2 plaring build in (old) brush boy will elser in ir

2 and extence 2 hours es change to stone of change of change to stone of door 2 review room intended on the Called interview room intended of the Called intended on the State of the Called intended on the Called intended in probably for observe. No reason for shiping? The Here sinder, but 3 bays - probably 2 het room I service Times brown curved clustery obteleded. Beek abor into end of healt 100- -orig! posit - from bricked over with endre door · 2 windrers with note. Fear not on & Bleckholt Love, but It Frock as is envelo bessered to Bleckholt.

The plant to Carrel channey is high roof - lower roof below LHS

There the Boar RHS. There is easter to roed, provis below channey, 2 april been to lead to be the board of the sound as review rooms, to lead the brown to be the board of the board of the beautiful to the board of the beautiful to the beautiful to the beautiful to the board of the beautiful to the beautif replaced is 1700? stair turner and present Lett cording ran- ofthe rowings, other & extensi brief by 1782 (Duris), Unders elevered berubserds tood down. Gollicle with mis worded 3 2 Crep my Rea L. H. College Archie brown it bongs 2 ed chinarys Good i opp-direction: roof. Etter ed plosture - Parlaw cl. 1000/2? the ownstor = rurni room? was stand change but late? Rott change is exposated is home at scarpe texas is home of beet late? OR: Frie dicorolid heart room - 2 plani review room, dividue Topiviolisty. The why ourshot? Good altic spea - wirdow DEmotion love Ben. 2 pulled 100/2 2 Looks the six Burny Catego, but elmony not emil i eite. 5 bonys Thorn com cond 31/7 - chair i certe bony 11 bon added or E id. Thorn com cond he of horn - old roof renamis mus one built over top. Instred of ailie up root above ! andre sir flow, they werrap soot alon, door to rolley & up & down on now. Leter on top of sece points reduci fall cuito Il wall paper renamis. EMO SS

12 dd College (Earle) Not true mobile boy, but werer the mobile and Boy pass To Clo College (Earle) Not true mobile bong, but merker the mobile and bong pass does not go to ground. I house with colour bong at S. end. Always thouse not go to ground. Down beside change bild room widow. Archief brown, square from . Down heride change (involved is S. Bong). Breed over other ride? Bocon topy over about. Down nound to the bong colour late to N. with about, I windows a back change. Down nound to the S. when bong wi dow colour. Phop? Rearbong colour by Antony Browne? Is the Charge, Chiswort Rd. (Mechen). I. Change behind ridge. I happing roof 2. Early penalting, Tenno brece. I have from the bong -down is mobile bong. Change, Charge bryond S. Bong from . Uporains seems biside change. sufferted s. Bay. Troup aloo should it was if Veli End ( Foulsher). Righey front - side related. I hopped N. end - colded bong.

Little squee penelling - corner tession brece. 2 bong sanke bong house

survice bong - heart bong strains i survice end. 5-Bong froming shows upstrains
is ford Form (Buss ford Pevice, Butter) Square froming, the non-breces. 2 obstrays + afficiently.

Little squee penelling - corner tession from the same breces. 2 obstrays + afficiently. Thether widow Chang is centre boy vois troops vide. Elyppid Weed? N. rich Joan trock 2 bong Hert room end I bay palour? Door is elinney. boy do Navis? Snohe bay a certal chiny? Surif - 2 boy with and chiny? Surif - 2 boy with become help being chiny? Service and? Become help beinds chiny? 16 Little Curpe - Craye Cottages. (Wales. Sellings) 1. 2 builds, ? 2 cottages? E. end - eveling brecis, & hopping roof Joist pools. Externel chunny. Snoke hay Open Lale (with door), change and service bang or S.B. with also, Leart room. Service Trep door i front of fire? Looks the 2 Snohe bours beck to beek wit chang insted , 2 hour cottage with then-to mow rebuilt as 2 story-17 Quiller. (Serpoon). Square framing. Tennio brean-otranite. End churry. Doorex ed. 2 hay ex chinney Lourse - I hay hearly roon, 2 service roons (with stars) ed runken dany & Nort. " Intotaled "chunney, Breed over Bason boy's over? Ceiling into roof. 18th College Book (Ben). Almost identical, but cured lesson breas. End churry. Poor et end? 2 bay end change bourse. I hay best room, 2 rouse rooms full olavis). Room to South with number [box, but land falls that way. Bread over is shed. Becam half over? thick roof - flot ceities - half for platege? bridges at end.

19. The Home (?). 3 bay end change bourse - curved termo is break. Signere parelling. ? 2 hay heart room with about at book avuce room (s). Front bricked over with certical door , 2 windows either ride: Faces not on to Blackhalt Leve, but its track as is consist the server of to Blackhalt.
20. Albury House (Sterners)1. Original house - central chinny, persons L. H.S. .. there is bed room. Older wife replaced to be as reviewed? Stain hirrer built . Present hell edated room often. 2 obstays & ottic. S. wife busin by 1792 (Anlong Deris). Victorie project & Costacte externo coloud, borp boods lond above windows evered.

21. Crep -ry-hoe L. H. College (Ciel. Hell) It Bours, 2 to charmings. Bie roof. Arelig breas: 4 boys = 2 100ns; led with spine blen sois is different different directs. Left Cott e nouded spine blen o joints? Refled plans: plestind Left ed = partour. Refled = heart 100n. Out short = nevice 100 nm. Almanys thoused. Petic med for stores or sleeping - window area. For Lett room er L.H.S. 2 service rooms et R.H.S. + our stor. Samolis Cottege Rose Cottege (Sandro. Ceter) Only born included - y born! Looks like Survey Cotiege. Chiny not suit andred. 5 hays, hipped each bed below exist is getted voof. I have eached to E. end. Chung is old centre hay? RH Cottege has 22 hays only. Bedroon ailigis not up shope with entre fler, but 2 pilated voofs with exist in only pitated 100%. Topo of eaches later flottled off. END 3