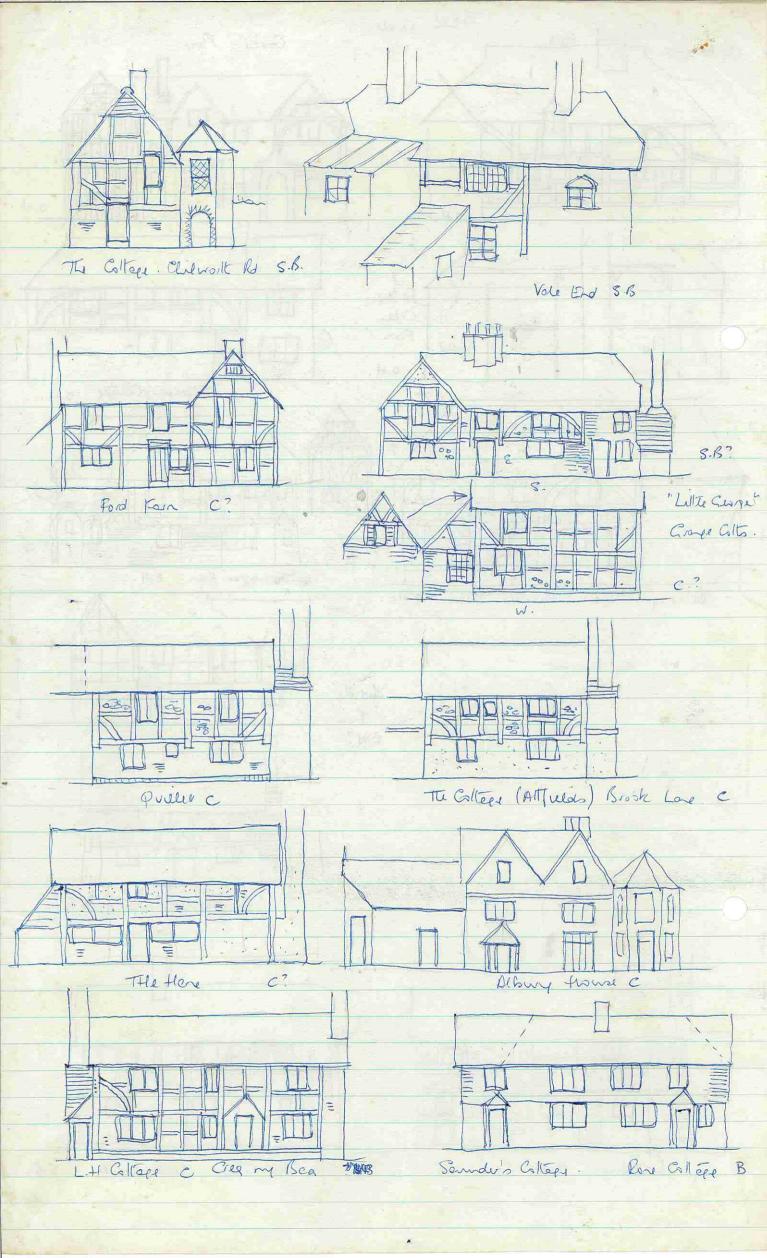

12 dd College (Earle) Not true mobile boy, but werer the mobile and Boy pass To Clo College (Earle) Not true mobile bong, but merker the mobile and bong pass does not go to ground. I house with colour bong at S. end. Always thouse not go to ground. Down beside change bild room widow. Archief brown, square from . Down heride change (involved is S. Bong). Breed over other ride? Bocon topy over about. Down nound to the bong colour late to N. with about, I windows a back change. Down nound to the S. when bong wi dow colour. Phop? Rearbong colour by Antony Browne? Is the Charge, Chiswort Rd. (Mechen). I. Change behind ridge. I happing roof 2. Early penalting, Tenno brece. I have from the bong -down is mobile bong. Change, Charge bryond S. Bong from . Uporains seems biside change. sufferted s. Bay. Troup aloo should it was if Veli End ( Foulsher). Righey front - side related. I hopped N. end - colded bong.

Little squee penelling - corner tession brece. 2 bong sanke bong house

survice bong - heart bong strains i survice end. 5-Bong froming shows upstrains
is ford Form (Buss ford Pevice, Butter) Square froming, the non-breces. 2 obstrays + afficiently.

Little squee penelling - corner tession from the same breces. 2 obstrays + afficiently. Thether widow Chang is centre boy vois troops vide. Elyppid Weed? N. rich Joan trock 2 bong Hert room end I bay palour? Door is elinney. boy do Navis? Snohe bay a certal chiny? Surif - 2 boy with and chiny? Surif - 2 boy with become help being chiny? Service and? Become help beinds chiny? 16 Little Curpe - Craye Cottages. (Wales. Sellings) 1. 2 builds, ? 2 cottages? E. end - eveling brecis, & hopping roof Joist pools. Externel chunny. Snoke hay Open Lale (with door), change and service bang or S.B. with also, Leart room. Service Trep door i front of fire? Looks the 2 Snohe bours beck to beek wit chang insted , 2 hour cottage with then-to mow rebuilt as 2 story-17 Quiller. (Serpoon). Square framing. Tennio brean-otranite. End churry. Doorex ed. 2 hay ex chinney Lourse - I hay hearly roon, 2 service roons (with stars) ed runken dany & Nort. " Intotaled "chunney, Breed over Bason boy's over? Ceiling into roof. 18th College Book (Ben). Almost identical, but cured lesson breas. End churry. Poor et end? 2 bay end change bourse. I hay best room, 2 rouse rooms full olavis). Room to South with number [box, but land falls that way. Bread over is shed. Becam half over? thick roof - flot ceities - half for platege? bridges at end.

19. The Home (?). 3 bay end change bourse - curved termo is break. Signere parelling. ? 2 hay heart room with about at book avuce room (s). Front bricked over with certical door , 2 windows either ride: Faces not on to Blackhalt Leve, but its track as is consist the server of to Blackhalt.
20. Albury House (Sterners)1. Original house - central chinny, persons L. H.S. .. there is bed room. Older wife replaced to be as reviewed? Stain hirrer built . Present hell edated room often. 2 obstays & ottic. S. wife busin by 1792 (Anlong Deris). Victorie project & Costacte externo coloud, borp boods lond above windows evered.

21. Crep -ry-hoe L. H. College (Ciel. Hell) It Bours, 2 to charmings. Bie roof. Arelig breas: 4 boys = 2 100ns; led with spine blen sois is different different directs. Left Cott e nouded spine blen o joints? Refled plans: plestind Left ed = partour. Refled = heart 100n. Out short = nevice 100 nm. Almanys thoused. Petic med for stores or sleeping - window area. For Lett room er L.H.S. 2 service rooms et R.H.S. + our stor. Samolis Cottege Rose Cottege (Sandro. Ceter) Only born included - y born! Looks like Survey Cotiege. Chiny not suit andred. 5 hays, hipped each bed below exist is getted voof. I have eached to E. end. Chung is old centre hay? RH Cottege has 22 hays only. Bedroon ailigis not up shope with entre fler, but 2 pilated voofs with exist in only pitated 100%. Topo of eaches later flottled off. END 3