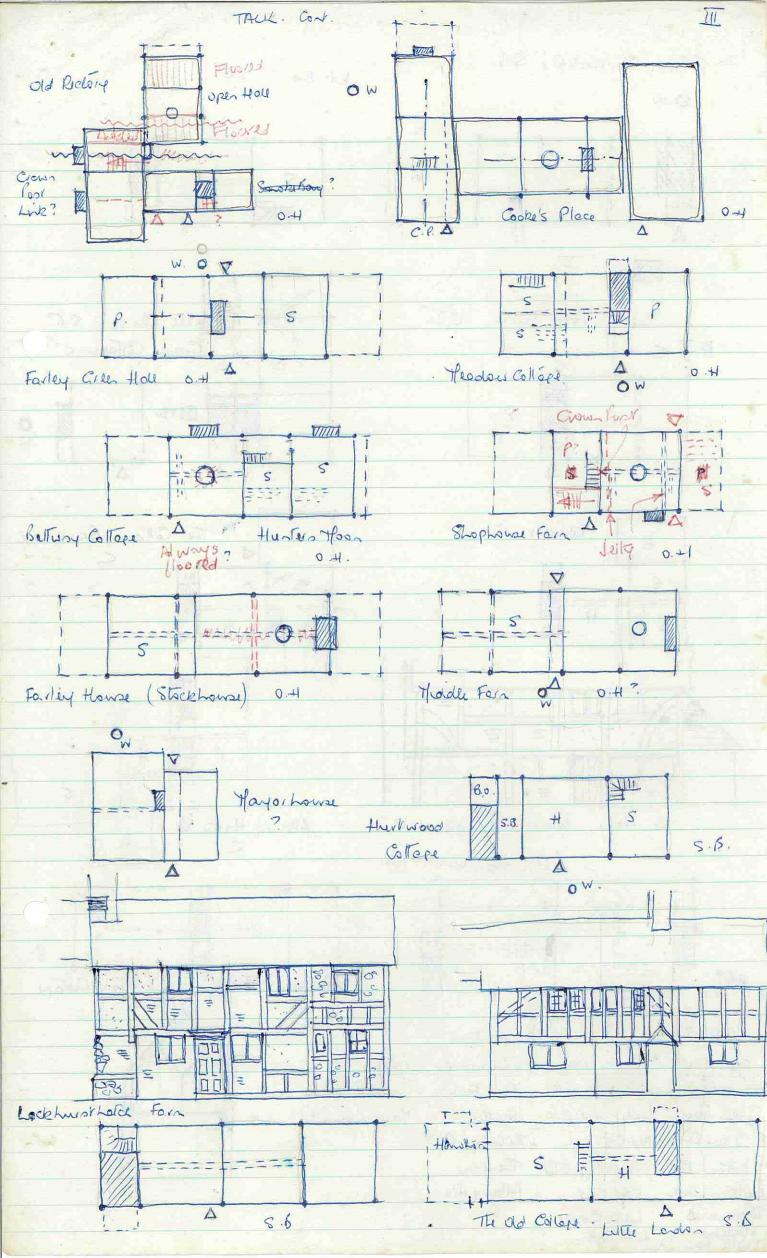

It were takers they had propping lace often up the butter!

Old Richary - Mie Mini O Massir Channeys (rolle ten). Channy behind rolle. Luly appeal roof - ? added changes. ? central snoth bay appeal of Perhing breas. Mrs. Coblets now concurs of Arching breas. Mrs. Coblets now concurs as Restly Green Form 2 boy OH. Service Los. Tocks window on len b colded of the Coldest of the co ( Ferly Gren Old OH. Certal proper bong. Link - out nide start lencet usindows. But over streen. Well rebuilt. When? Dorners invold- leed?) (2) Zame Meadow College CP. 3 builds. 2 open halls with CPIs and I ornale make purition. Let lawry in phones stropped of bless. H. Toon Bellying Cit! Horris harry digno 2 hour provide and he is closed or of the despreasion of the contract of the contract hours of the contract Shop Lower ? Stock Loval ? Thorolly Form thistirood Coff. 5B. Lockhows Lold Old College - The Cottege wou End F.G. Forn- 4 Bay O.H. Service - 2 bount. Ratouris & Solar petrus over Host converted to S.B. - chining one ? Grenze Collèges -? Ford Forn General pines andler de spired it How . Kerlow boy en. The College edolld) /in 8.18. Storio beland The Hore door it aring born? Albury tho. Koop es-who to not push Cree my Bea LH. Cothere crown port left i paris " PHOTOS roused stylling. vole and ? E ed dared us be elminy por Rose Collèce StockLause 3. The College (This 68.67). ( College? Chunny belied ridy. Huppid 1901; pebbles

68-Brick contins round corner. 3 9.05-ties promy 67 Brisk & eats with end Bay.

his trees. Arch brows. B. orn? 2 hay home. I have of books moller-pelly.

Service ed. Opposit doors? ? Screen pars ets. bedde. Snote hay be con loft.

Chiny. Stairs. Door borlow, extra hid.

3 how home tedded hay Is W. Hay OH. 12 100 fed. Bery Bellway. H. Thon Problem. 3 boy Lower + colded hay Is W. boy O. H. 12 roofed 2 Thorse service boys tok other for surprise or storage. Letted to for your (2) Stophousi (ani). Plani Front? Front during. & hoppid roof. Ardy brea. Snoll objections (ani). Plani Front? Front during. & bay hell Louise - ? Parlow miny? objects, solded. Temporary ed? Dig 3 bay hell Louise - ? Parlow miny? theppid 1007/ Pobshir renows. Sirvice ed. Added Day. Open Hall - oucorated beans. Extre been. ? July or area of their Table? Ostockhanse 96 House in dis quine? 3 bay Loure. 2 bay of I serici bay. Harrie clumy adoled. When I world portion moved a Bays colded enter end. 12

O fradre For Again nassive. Three ellipsed. 2 Bay 0+1: service + lea 18 Service timed into Kitale? with B.o and Bacon Lope? was kitchen Whines narrower? with good les &? Massire libro. Centre Tie been golf boas of Lell our away. Poor still i org proint-screen panege. Die ir fore for yeard?

@ Hayo: Lowe V-difficult - Lette to rec. Jourd posts. Thoreand blems

BHLW Wood Gt 134. The . 33 mi) Front redwed . Been look pamied Beens expand showing 2 hang cottens with make bong love proved. Door into beek Leek roon. Chuning added talvindly. V. file breed over. Flat tip - proof? Lockbrox Hotel Re- 2 bory make bory breas. Heek 100- 1 revice?
Thousded april blen is sevice ere- B.o. staris brick derning, adoled i S.B.

Little 1006 le ovaire Loft for obséen? Joists must lave be replaced. Aged hang Is what - replecement or new? Door into book Learth 100-

Old College

1. Old Collège Inequation! 2 bony probe Lood-not true bony. Always [ world . Evvice ed , bedison over - treas dressed melions , Door blude change Rresove other vide? Added bong or w.

Exdra bony colded wilt about, I who down Recar bolv over door. · both during not liter french. Door nouse to LHS who being wish

put is. Was it shop? Rang belief bruit by A- Brown

O The College, Chilworth Nor nucl K nu - chunny behid riege, i hyprid sof 30 31. Early parellip, I Thrown brea. Chunny elouistairs proficted beyond a been built in 2-3' for wall. I profess across bean burious beyond a been built in 2-3' for wall. I profess across bean burious Chiny mypower S.B. Top does planted is used. Lette from et beck.