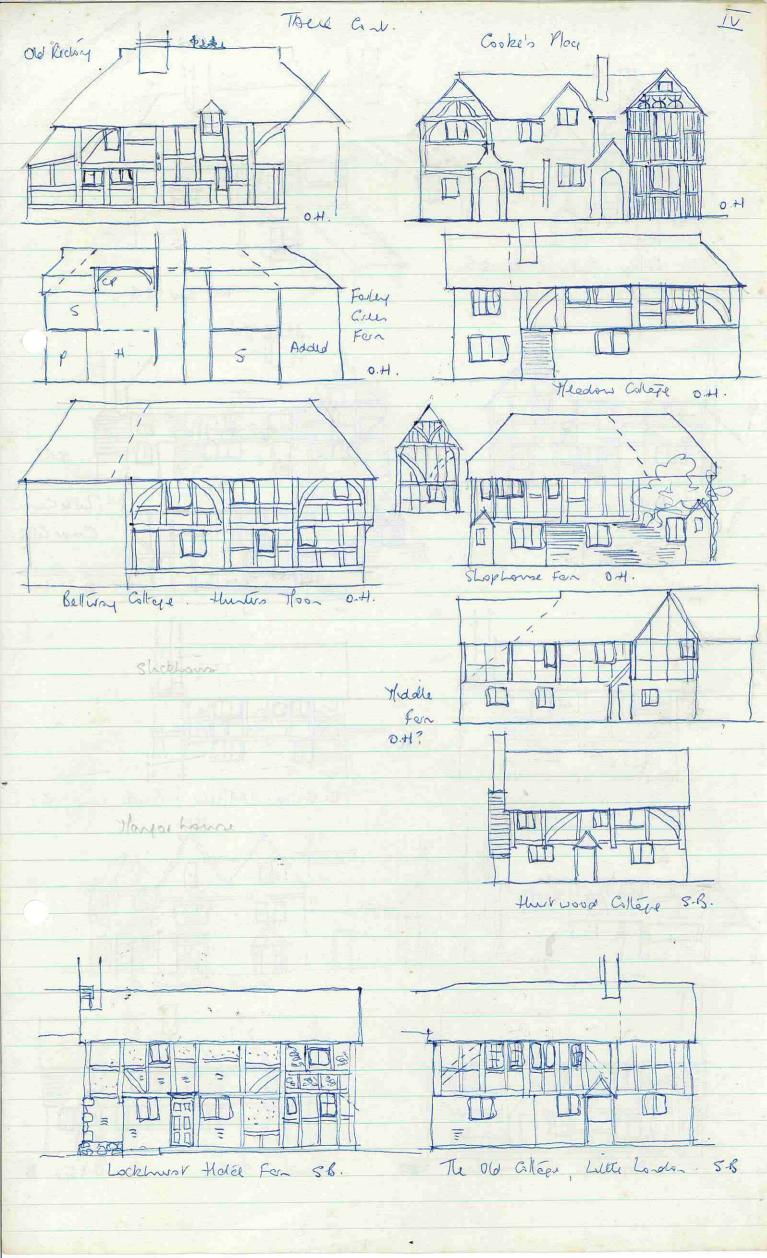

INTERRIPELL TALK CON. 1. Old Rictory (Nivell) 1. ? Nothing very old? R.H.S. Chinney behind ridge. Imprisorof. ? Central probe hay - 2 rooms enter piate. Door nov in S.B. U.H.S Jelly. Her of oldbrid Harring eliminary - ridge the capping (In-back roof) 2. Link? Prep of oldbrid Slobes. 3. old fring - areling brocks - gablets (now hidden). 2 bony one Hell Wo are service bougs. Traces undow in Exd., then to edoted. Grown pools
window edoled? over Hell undow. et. Horror! Well rebuil! When?
Repairs plate - lead?) on blams. 2 dorners added.
Trader like (over oblice) but old Hall and Snoke Bory? Local windows. I'v f about Golas Mece 3 builds - 2 open Holls with Crown Posts romate male purli wing (Heat) L. H Hall Tower - expected lestier, probably not. Certie = 2 bong hall =? shortered

pervise bong? 2 C. Po viriste. C. Purtie otops where roof ore of Lypped

Bleck reflers. Portour wip - bock channy. 3 bongs - always placed?

One wells brea heaves door opea. C. Poor otopped or est hyprid not.

Bang codder. Wife converted to service ed when the ornate Wwip edded

Jetted livie, char shading, ornate framing (Tengley. Hall home Cotts.) Side purli 1001 - ettic opea for sevents - do 01 - widow.

3. Ferley Gren For 1. 4 bong - open hall - swice and (+ edded bony). 2 bony how o person er E ed (letro pend into hell) Parlow jetted intractly Service boy should orget 3 Crow- Part - lover centre Holl. S-Bong. burle around C.f. - door into remaining penacle (none around). Roof convertion IC order purson, bur crown purson, proper remain. 2. E-ed allived with the my part in o roof attend? I hip. severe penelling - nov comment. of Theodor Cottage (that thouse) 1. (8° Cottage? Hupped , gabler Chinny behind ridge 2. Brick cerip round earny, but freming over 3. Brick work Is not bony only.
Big tubers. Areling brees. Breed over - 2 hours. Hote looks moder of
arrice beny with felled notes. ? Opposing doors, persons painness? Ledder
Snott bony - breed over, been loft. The eliming, stairs, door. Resbury bedies. 5. Bellivoy Cott. Hunters Thon (Luces Chenbulan). 3 bony house wilt polation bony Always bong open there re-roughed - 2 service bongs blood with attices. Letters better 6. Shophouse (Pelkington) 1. Planifront, is happid roof. Front change took trock l'erchip brea. Added studs, Hosticis for molice vel [loo loists. 2. Two remany boups + colored W. boup. Senter and. ? ladour ansig. Originally 3 boup.

Thepped roof renains formityed. Decorated bless.? Jetters roter or

ceiting over the tebral? over cross pass ofe at lower end, also circuly or my the

Cross-Porr renains in centre. Forly House. Stockhouse (Grayburn). House is disquise 3 bary house - 2 hory Hell + I review bay. If examine eleviney insuled. Bony colour with hol. When Hell board revice potrit moved. Large Lonse - ben like. 8. Holder Form (O'Hea) Harrie. Hurd ollered. I have open theil, purvice boy learts
Service voor tured into Krite wilt Breed oven + Bocon Lafr? Rebuser nerouser
will gobb. Hea K? Tinkers resource. Centre tie blen, ording breeds entraway
Door in one parision - recens passage in privile boy. Foeiglem yerd? 9. Hongo: Love (Horris) Joul ports, Howard opine been. Entrena too yerd. 10. Hurrwood Collège (Petter) 1. Front reduced - Locus of blens. 2 Keoling renoved Beans exposed. Records bepr. 2 bay make bay. Healtroom - service end. Door beck Hart soon. Stavis in service bay Chunny colded Is end with brited over + becon loft? 11. Lockhursk holde Form (Joad) 2 boy anothe boy. St. Throw brown Square posels
theat room, privile of 2 boy hert room of arrive rebuser? 310 boy cooled
thousand opine been in hert room end privile boy. Bried out I may strong offerlittle roof over. Attic for ploress of alupse, bout cally joints renewed! Door into
beek of healt room. 300 boys leen-15 built up? Starin beside Channy - roof